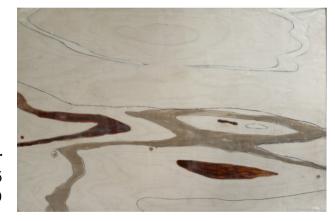

## KIM CARDOSO at JI | THE ATELIER

*Ingrained* celebrates characteristics that are integral to identity. This series is a love song to the nurturing of inherent goodness within.

All paintings are beeswax, damar resin, pigment, and graphite on birch panels with a handcrafted walnut frame. Signed on the back and wired for hanging. Completed 2023-24.