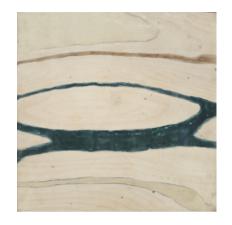

## KIM CARDOSO at JI | THE ATELIER

*Ingrained* celebrates characteristics that are integral to identity. This series is a love song to the nurturing of inherent goodness within.

All paintings are beeswax, damar resin, pigment, and graphite on birch panels with a handcrafted walnut frame. Signed on the back and wired for hanging. Completed 2023-24.