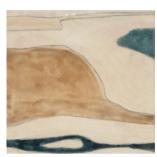

## KIM CARDOSO at JI | THE ATELIER

*Ingrained* celebrates characteristics that are integral to identity. This series is a love song to the nurturing of inherent goodness within.

All paintings are beeswax, damar resin, pigment, and graphite on birch panels with a handcrafted walnut frame. Signed on the back and wired for hanging. Completed 2023-24.