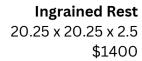

**Ingrained Growth** 20.5 x 16.5 x 2.5 \$1200

**Ingrained Play** 12.5 x 10.5 x 1.5 \$550

**Ingrained Curiosity** 12.5 x 10.5 x 1.5 \$550

**Ingrained Flow** 14.5 x 14.5 x 2.5 \$800