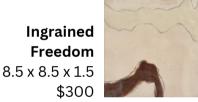

Ingrained Choices 8.5 x 8.5 x 1.5 \$300

**Ingrained** Serenity 8.5 x 8.5 x 1.5 \$300

**Ingrained Wonder** 20.25 x 30.25 x 2.5 \$2000

**Ingrained Vision** 14.5 x 14.5 x 2.5 \$800

Ingrained 1 12.5 x 12.5 x 2.5 \$650